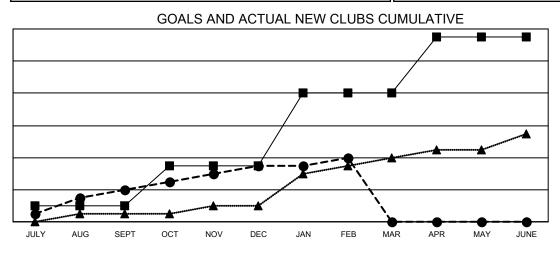

## GAT MONTHLY MEMBERSHIP PROGRESS REPORT

**Multiple District 2** 

Results as of: 2/28/2021

LOCATION: TEXAS

| Clubs                 |               |           |               | Members               |                           |                         |                                                    |
|-----------------------|---------------|-----------|---------------|-----------------------|---------------------------|-------------------------|----------------------------------------------------|
| RESULTS FOR 2020-2021 |               |           |               | RESULTS FOR 2020-2021 |                           |                         |                                                    |
| QUARTER               | NEW CLUB GOAL | NEW CLUBS | DROPPED CLUBS | QUARTER M             | IEMBER GROWTH NET<br>GOAL | MEMBER GROWTH<br>ACTUAL | DROPPED<br>MEMBERS ACTUAL<br>(including transfers) |
| JULY/AUG/SEPT         | 2             | 4         | 9             | JULY/AUG/SEPT         |                           | 570                     | 748                                                |
| OCT/NOV/DEC           | 5             | 3         | 4             | OCT/NOV/DEC           | 594                       | 624                     | 971                                                |
| JAN/FEB/MAR           | 9             | 1         | 23            | JAN/FEB/MAR           | 538                       | 304                     | 706                                                |
| APR/MAY/JUNE          | 7             | 0         | 0             | APR/MAY/JUNE          | 507                       | 0                       | 0                                                  |