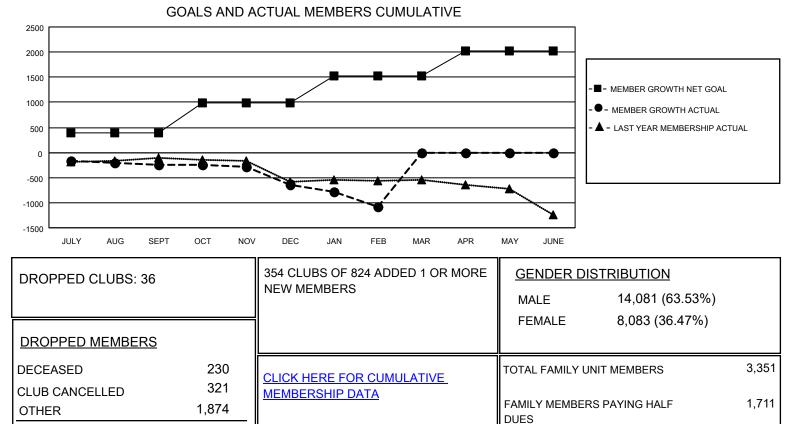

## GAT MONTHLY MEMBERSHIP PROGRESS REPORT

**Multiple District 2** 

Results as of: 2/28/2021

LOCATION: TEXAS

| Clubs                 |               |           |               | Members               |                           |                         |                                                    |
|-----------------------|---------------|-----------|---------------|-----------------------|---------------------------|-------------------------|----------------------------------------------------|
| RESULTS FOR 2020-2021 |               |           |               | RESULTS FOR 2020-2021 |                           |                         |                                                    |
| QUARTER               | NEW CLUB GOAL | NEW CLUBS | DROPPED CLUBS | QUARTER M             | IEMBER GROWTH NET<br>GOAL | MEMBER GROWTH<br>ACTUAL | DROPPED<br>MEMBERS ACTUAL<br>(including transfers) |
| JULY/AUG/SEPT         | 2             | 4         | 9             | JULY/AUG/SEPT         |                           | 570                     | 748                                                |
| OCT/NOV/DEC           | 5             | 3         | 4             | OCT/NOV/DEC           | 594                       | 624                     | 971                                                |
| JAN/FEB/MAR           | 9             | 1         | 23            | JAN/FEB/MAR           | 538                       | 304                     | 706                                                |
| APR/MAY/JUNE          | 7             | 0         | 0             | APR/MAY/JUNE          | 507                       | 0                       | 0                                                  |